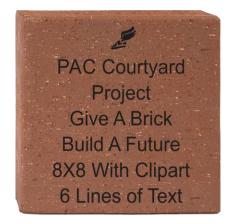

## GIVE A BRICK. BUILD OUR FUTURE.

4X8 Engraved Brick without clipart \$125

4X8 Engraved Brick with clipart \$125

PAC Courtyard Project
Give A Brick
Build A Future
8X8 Engraved Paver
6 Lines of Text
20 Char Per Line